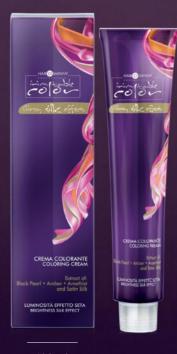

# COLOURING CREAM INIMITABLE SHINE AND SOFTNESS

Glossy Sill effect

WITH PRECIOUS EXTRACTS OF:

SILK • WHITE AND BLACK PEARL • AMBER • AMETHYST

- LONG LASTING COLOR
- INIMITABLE FASHIONABLE COLORS
- LIGHTENS UP TO 4 TONES
- LOW AMMONIA CONTENT

100 ml