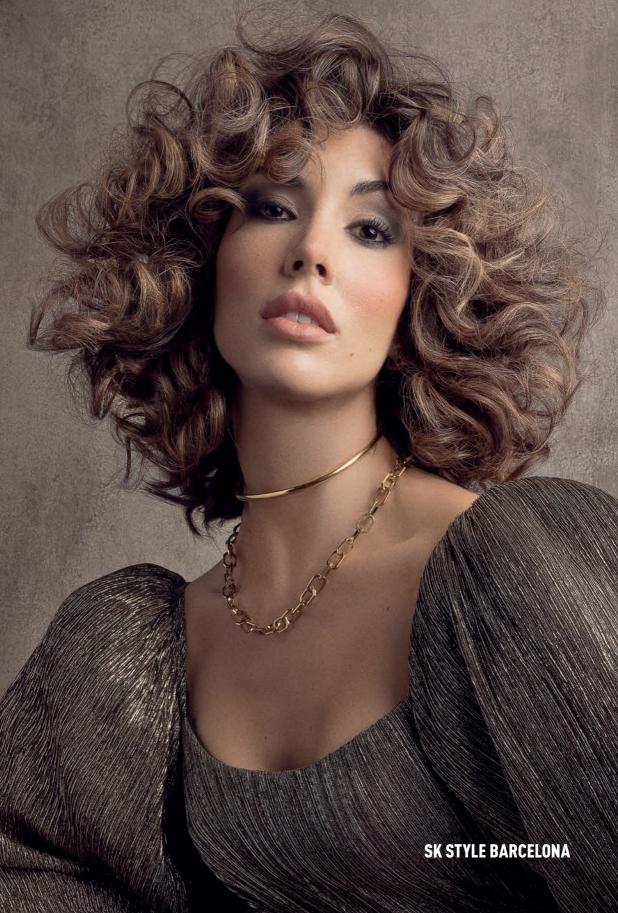

# all the colors of nature

**BLONDE, HONEY AND CHOCOLATE:** these are the **2023 spring summer** colors, ranging from warm and cold natural shades, including copper and red. *Earth tones mixing with fall shades will enhance our hair.* 

**As regards haircuts**, medium sizes are beloved and the **short bob** is at the top. You will not see side parting of the hair on catwalks: central hair line is trending, above all with layered long hair.

We are speaking of the famous Butterfly cut.

>

2.