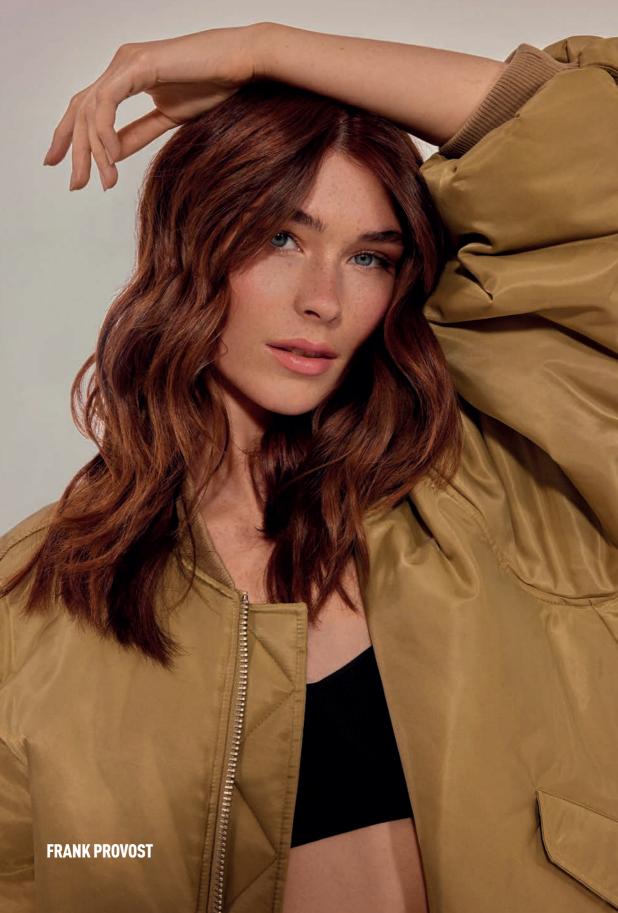

# 2023 haircuts with Kringe

2023 haircuts of the most famous hairdressers have a matching-point: the long fringe covering the whole forehead. The fringe is the new spring summer must have that introduces softer commercial haircuts, creating a distance from the past geometric hair design.

Short fringes are out: now they cover brows and sometimes eyes. Very short haircuts are out too. If you want to change your look without cutting your hair, you could choose a long fringe. That's all. You'll show a fresh 'allure' and you'll seem younger.

Obviously, anyone has got its taste: trend range from curtain bangs to 70s layering and 90s grunge haircuts.

> I ART HAIR STUDIOS BY WELLA PROFESSIONALS.

I THE CLUB BY WELLA PROFESSIONALS.

> SCHWARZKOPF PROFESSIONAL.