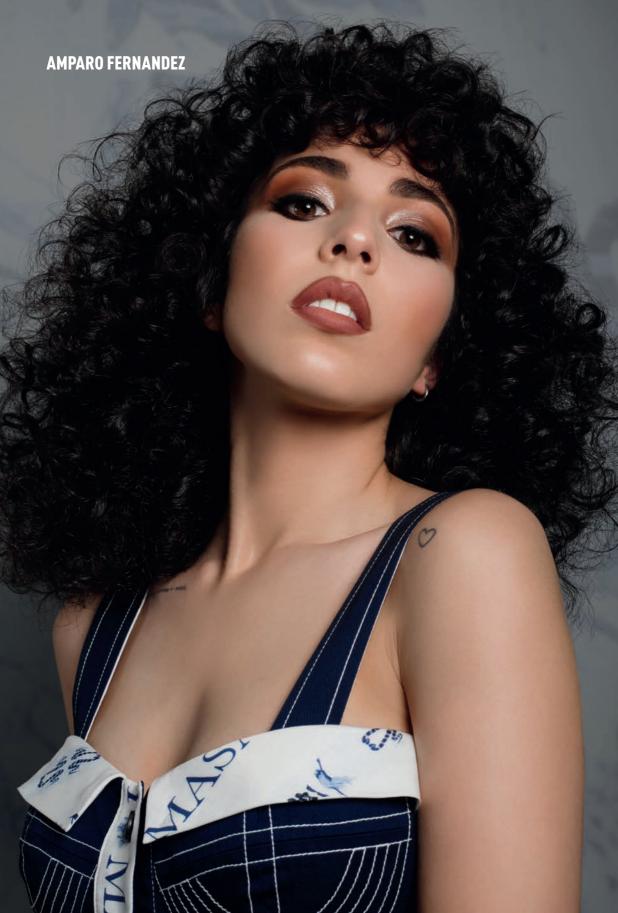

# 2023 haircuts with Kringe

2023 haircuts of the most famous hairdressers have a matching-point: the long fringe covering the whole forehead. The fringe is the new spring summer must have that introduces softer commercial haircuts, creating a distance from the past geometric hair design.

Short fringes are out: now they cover brows and sometimes eyes. Very short haircuts are out too. If you want to change your look without cutting your hair, you could choose a long fringe. That's all. You'll show a fresh 'allure' and you'll seem younger.

Obviously, anyone has got its taste: trend range from curtain bangs to 70s layering and 90s grunge haircuts.

> I ART HAIR STUDIOS BY WELLA PROFESSIONALS.

I THE CLUB BY WELLA PROFESSIONALS.

> SCHWARZKOPF PROFESSIONAL.