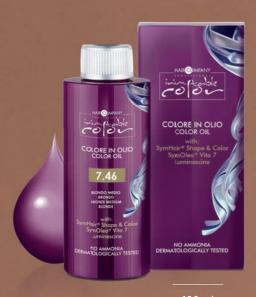

## COLOR OLIO NO AMMONIA

NATURAL PHILOSOPHY AND SCIENTIFIC RESEARCH AT THE SERVICE OF A NEW CONCEPT OF **PERMANENT COLOR** 

## WITH::

SYMHAIR® SHAPE & COLOR SYMOLEO® VITA 7 LUMINESCINE

100 ml

- 100% WHITE HAIR COVERAGE
- 100% SHINE AND BRIGHTNESS
- LONG LASTING COLOR
- IMPROVED HOLD AND RESISTANCE
- MILD FRAGRANCE
- GENTLE ON SCALP AND SKIN