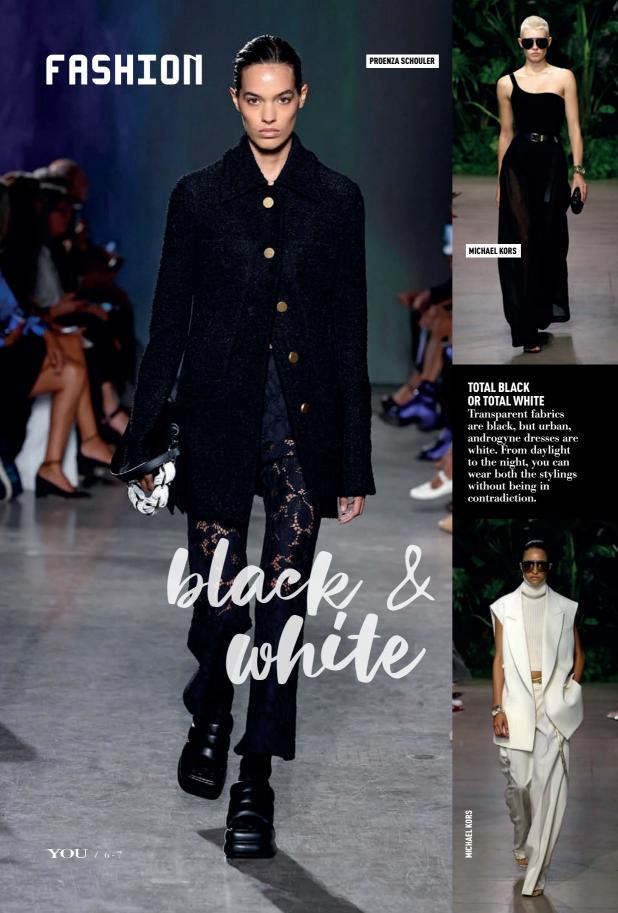

# SUMMARY



4-11/
2023 Catwalk fashion trends

**12-13/**Haircuts with fringe 2023

16-25/ 2023 Catwalk hair trends

26/

hairtrend: short, medium and long cuts & curls

LOOK BY 2023

YOU











## STYLING PRODUCTS WITH PATENTED ACTIVES & INNOVATIVE TECHNOLOGIES

### **EXTRAORDINARY PERFORMANCE**

### **ILLUMINATING LINE:**

WITH LUMINESCINE

### **HYALURONIC DENSIFYING LINE:**

WITH HYALURONIC ACID

### **TRANSFORMING:**

WITH CASHMERE PROTEINS

### **LIQUID DIAMOND:**

WITH CHERATIN









































# 2023 haircuts with Kringe

2023 haircuts of the most famous hairdressers have a matching-point: the long fringe covering the whole forehead. The fringe is the new spring summer must have that introduces softer commercial haircuts, creating a distance from the past geometric hair design.

Short fringes are out: now they cover brows and sometimes eyes. Very short haircuts are out too. If you want to change your look without cutting your hair, you could choose a long fringe. That's all. You'll show a fresh 'allure' and you'll seem younger.

Obviously, anyone has got its taste: trend range from curtain bangs to 70s layering and 90s grunge haircuts.



> I ART HAIR STUDIOS BY WELLA PROFESSIONALS.



I THE CLUB BY WELLA PROFESSIONALS.



> SCHWARZKOPF PROFESSIONAL.