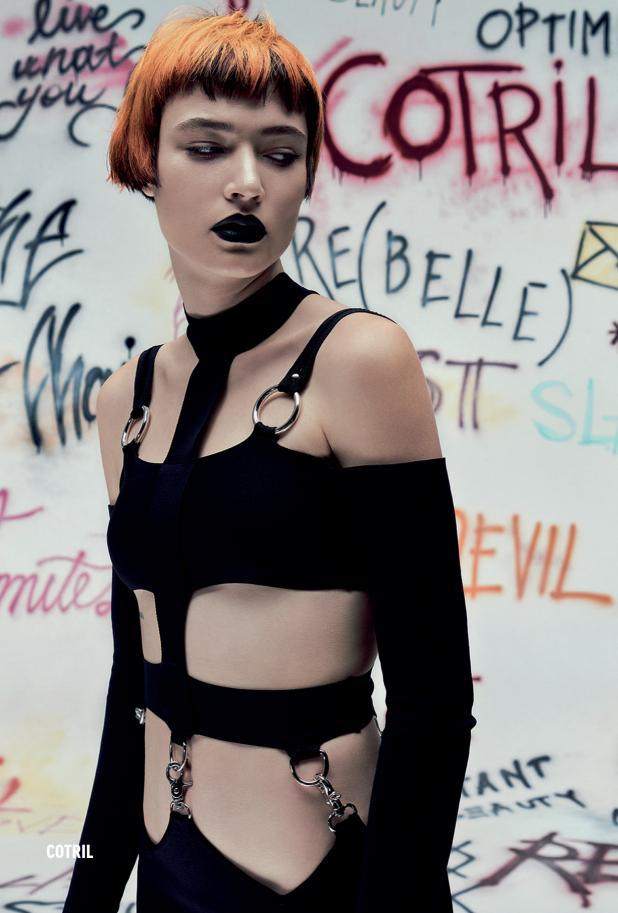

# 2023 haircuts with Kringe

2023 haircuts of the most famous hairdressers have a matching-point: the long fringe covering the whole forehead. The fringe is the new spring summer must have that introduces softer commercial haircuts, creating a distance from the past geometric hair design.

Short fringes are out: now they cover brows and sometimes eyes. Very short haircuts are out too. If you want to change your look without cutting your hair, you could choose a long fringe. That's all. You'll show a fresh 'allure' and you'll seem younger.

Obviously, anyone has got its taste: trend range from curtain bangs to 70s layering and 90s grunge haircuts.

> I ART HAIR STUDIOS BY WELLA PROFESSIONALS.

I THE CLUB BY WELLA PROFESSIONALS.

> SCHWARZKOPF PROFESSIONAL.