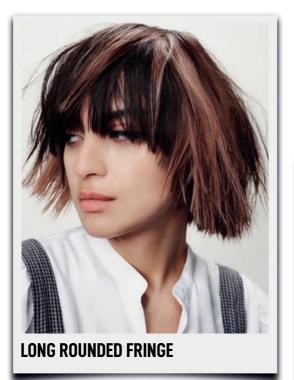

# 2023 haircuts with Kringe

2023 haircuts of the most famous hairdressers have a matching-point: the long fringe covering the whole forehead. The fringe is the new spring summer must have that introduces softer commercial haircuts, creating a distance from the past geometric hair design.

Short fringes are out: now they cover brows and sometimes eyes. Very short haircuts are out too. If you want to change your look without cutting your hair, you could choose a long fringe. That's all. You'll show a fresh 'allure' and you'll seem younger.

Obviously, anyone has got its taste: trend range from curtain bangs to 70s layering and 90s grunge haircuts.

> I ART HAIR STUDIOS BY WELLA PROFESSIONALS.

I THE CLUB BY WELLA PROFESSIONALS.

> SCHWARZKOPF PROFESSIONAL.