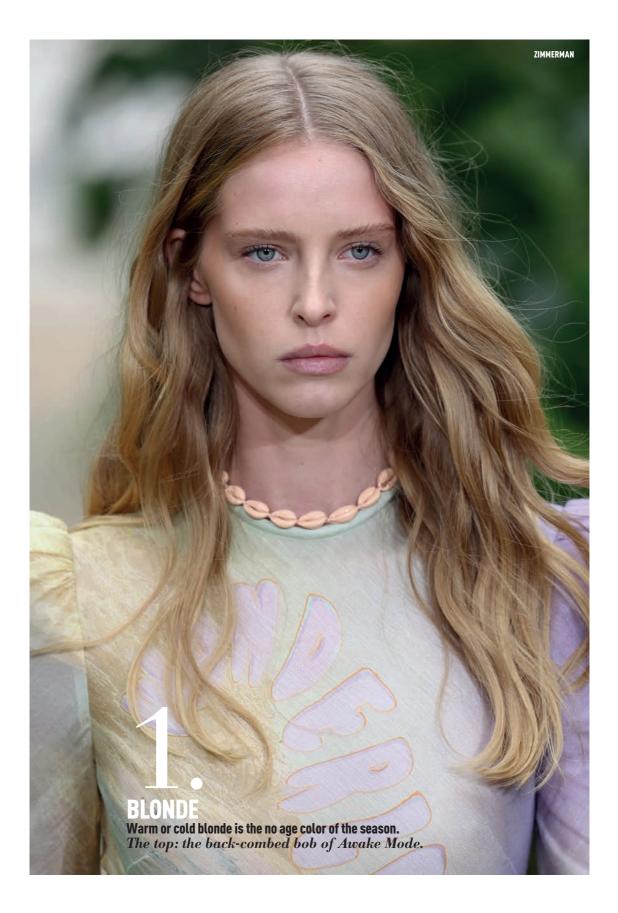

# all the colors of nature

**BLONDE, HONEY AND CHOCOLATE:** these are the **2023 spring summer** colors, ranging from warm and cold natural shades, including copper and red. *Earth tones mixing with fall shades will enhance our hair.* 

**As regards haircuts**, medium sizes are beloved and the **short bob** is at the top. You will not see side parting of the hair on catwalks: central hair line is trending, above all with layered long hair.