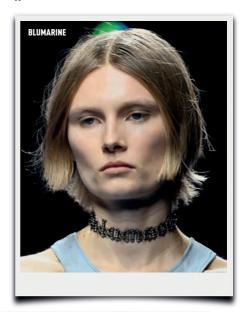

### BOB WITH CENTRAL HAIR LINE

Bob with central hair line is the season must-have haircut. You can comb it as you like: smooth style for glass hair, wet effect or uncombed and rebel hair.

### MICRO BOB and BUTTERFLY CUT

Hair are short or long: short bob, with or without fringe, and Butterfly cut, latest one of Jennifer Lopez ,with short locks on the forehead, are the season haircuts.

Otherwise, you can choose a short androgyne pixie cut with a very short fringe.