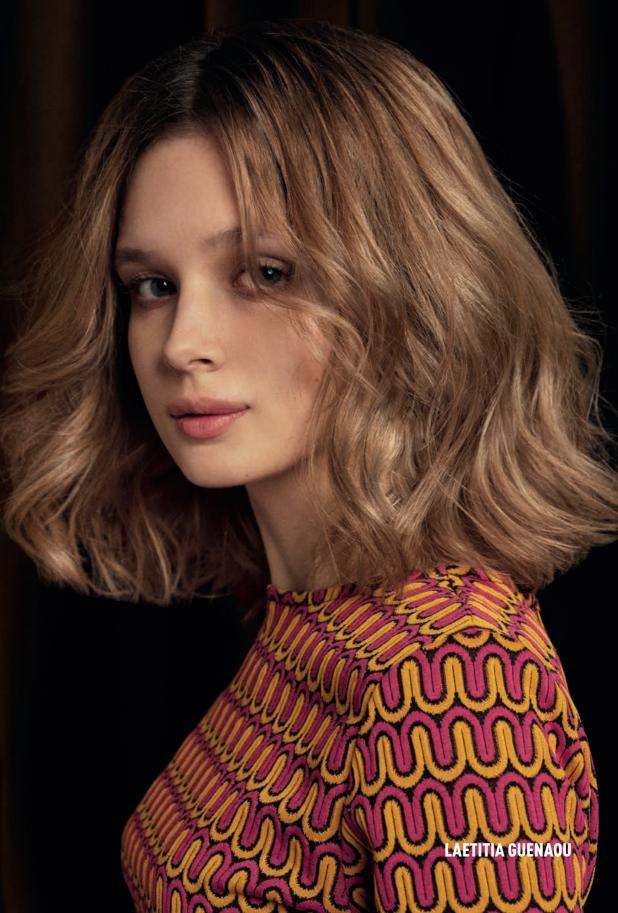

# 2023 haircuts with Kringe

2023 haircuts of the most famous hairdressers have a matching-point: the long fringe covering the whole forehead. The fringe is the new spring summer must have that introduces softer commercial haircuts, creating a distance from the past geometric hair design.

Short fringes are out: now they cover brows and sometimes eyes. Very short haircuts are out too. If you want to change your look without cutting your hair, you could choose a long fringe. That's all. You'll show a fresh 'allure' and you'll seem younger.

Obviously, anyone has got its taste: trend range from curtain bangs to 70s layering and 90s grunge haircuts.

> I ART HAIR STUDIOS BY WELLA PROFESSIONALS.

I THE CLUB BY WELLA PROFESSIONALS.

> SCHWARZKOPF PROFESSIONAL.