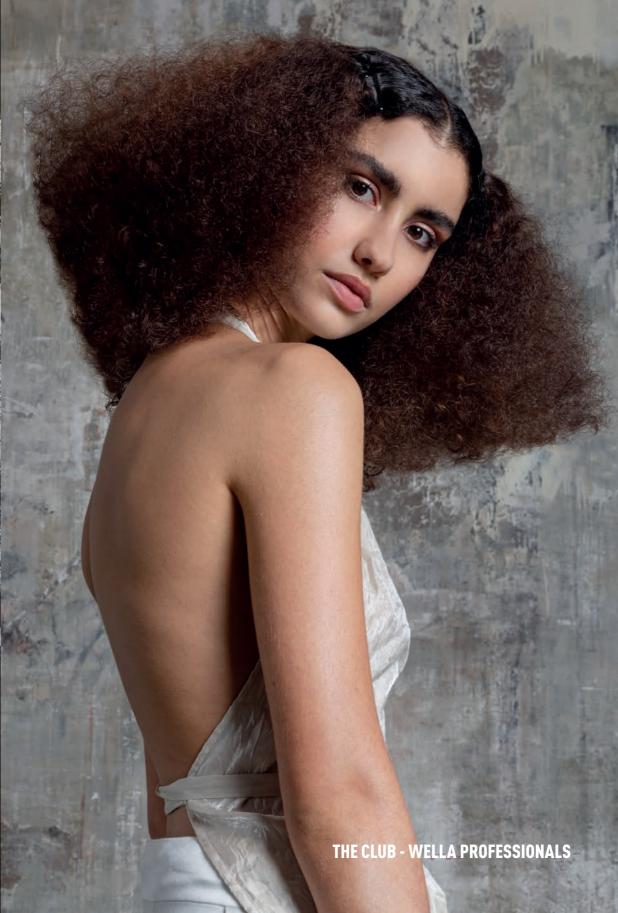

# 2023 haircuts with Kringe

2023 haircuts of the most famous hairdressers have a matching-point: the long fringe covering the whole forehead. The fringe is the new spring summer must have that introduces softer commercial haircuts, creating a distance from the past geometric hair design.

Short fringes are out: now they cover brows and sometimes eyes. Very short haircuts are out too. If you want to change your look without cutting your hair, you could choose a long fringe. That's all. You'll show a fresh 'allure' and you'll seem younger.

Obviously, anyone has got its taste: trend range from curtain bangs to 70s layering and 90s grunge haircuts.

> I ART HAIR STUDIOS BY WELLA PROFESSIONALS.

I THE CLUB BY WELLA PROFESSIONALS.

> SCHWARZKOPF PROFESSIONAL.