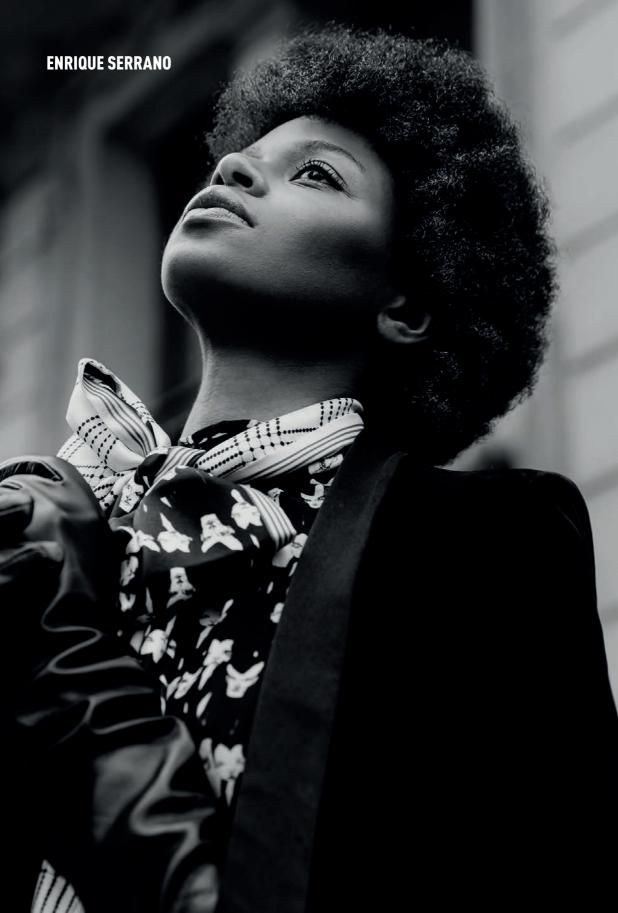

# 2023 haircuts with Kringe

2023 haircuts of the most famous hairdressers have a matching-point: the long fringe covering the whole forehead. The fringe is the new spring summer must have that introduces softer commercial haircuts, creating a distance from the past geometric hair design.

Short fringes are out: now they cover brows and sometimes eyes. Very short haircuts are out too. If you want to change your look without cutting your hair, you could choose a long fringe. That's all. You'll show a fresh 'allure' and you'll seem younger.

Obviously, anyone has got its taste: trend range from curtain bangs to 70s layering and 90s grunge haircuts.

> I ART HAIR STUDIOS BY WELLA PROFESSIONALS.

I THE CLUB BY WELLA PROFESSIONALS.

> SCHWARZKOPF PROFESSIONAL.