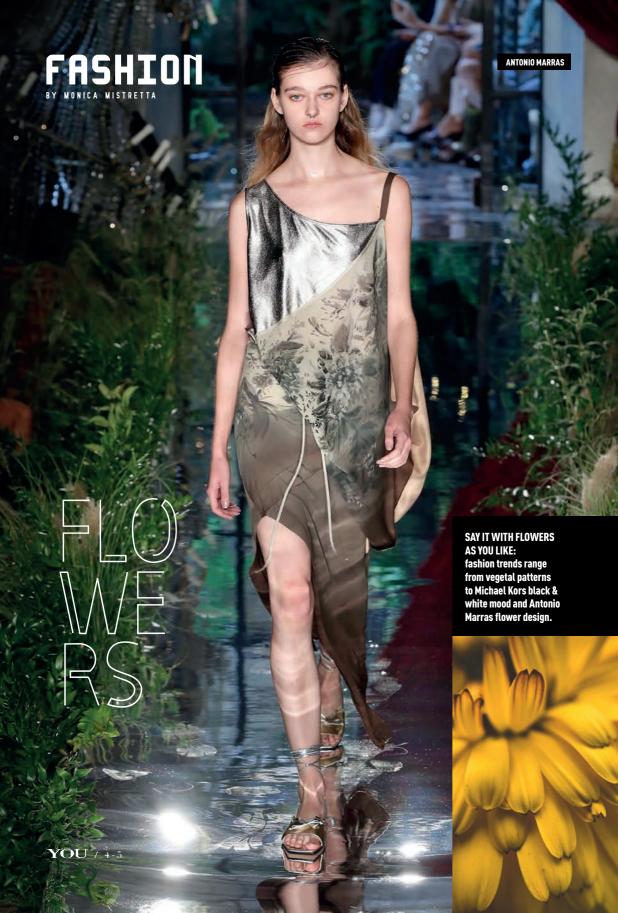

# all the colors of nature

**BLONDE, HONEY AND CHOCOLATE:** these are the **2023 spring summer** colors, ranging from warm and cold natural shades, including copper and red. *Earth tones mixing with fall shades will enhance our hair.* 

**As regards haircuts**, medium sizes are beloved and the **short bob** is at the top. You will not see side parting of the hair on catwalks: central hair line is trending, above all with layered long hair.

### RED

These two colors belong to the same chromatic family but to different women: copper is natural, fluorescent red is for strong characters. Red hair is one of the leitmotiv of 2023.

### BOB WITH CENTRAL HAIR LINE

Bob with central hair line is the season must-have haircut. You can comb it as you like: smooth style for glass hair, wet effect or uncombed and rebel hair.

### MICRO BOB and BUTTERFLY CUT

Hair are short or long: short bob, with or without fringe, and Butterfly cut, latest one of Jennifer Lopez ,with short locks on the forehead, are the season haircuts.

Otherwise, you can choose a short androgyne pixie cut with a very short fringe.