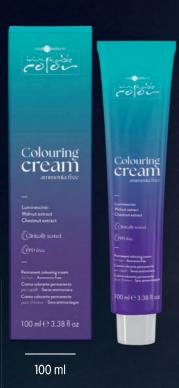

### COLOURING CREAM AMMONIA FREE

A NEW PRODUCT BY HAIR COMPANY FOR NATURAL COLOURING AND LIGHTENS UP TO 4 TONES

#### WITH:

**LUMINESCINE • WALNUT AND CHESTNUT EXTRACTS** 

- LONG LASTING COLOR
- NATURAL SHINE EFFECT
- 100% WHITE HAIR COVERAGE
- WITH 7 ACID pH NUANCES FOR TONING AND NEUTRALISING
- WITH 5 SUPER-LIGHTENING SHADES
- SMOOTH AND CONDITIONING TEXTURE

100 ml