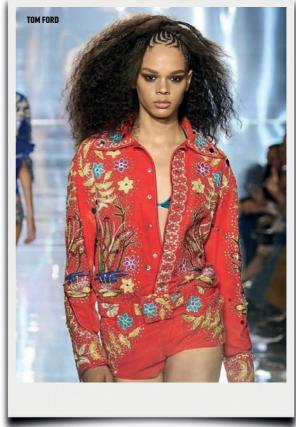

# 2023 haircuts with Kringe

2023 haircuts of the most famous hairdressers have a matching-point: the long fringe covering the whole forehead. The fringe is the new spring summer must have that introduces softer commercial haircuts, creating a distance from the past geometric hair design.

Short fringes are out: now they cover brows and sometimes eyes. Very short haircuts are out too. If you want to change your look without cutting your hair, you could choose a long fringe. That's all. You'll show a fresh 'allure' and you'll seem younger.

Obviously, anyone has got its taste: trend range from curtain bangs to 70s layering and 90s grunge haircuts.

> I ART HAIR STUDIOS BY WELLA PROFESSIONALS.

I THE CLUB BY WELLA PROFESSIONALS.

> SCHWARZKOPF PROFESSIONAL.