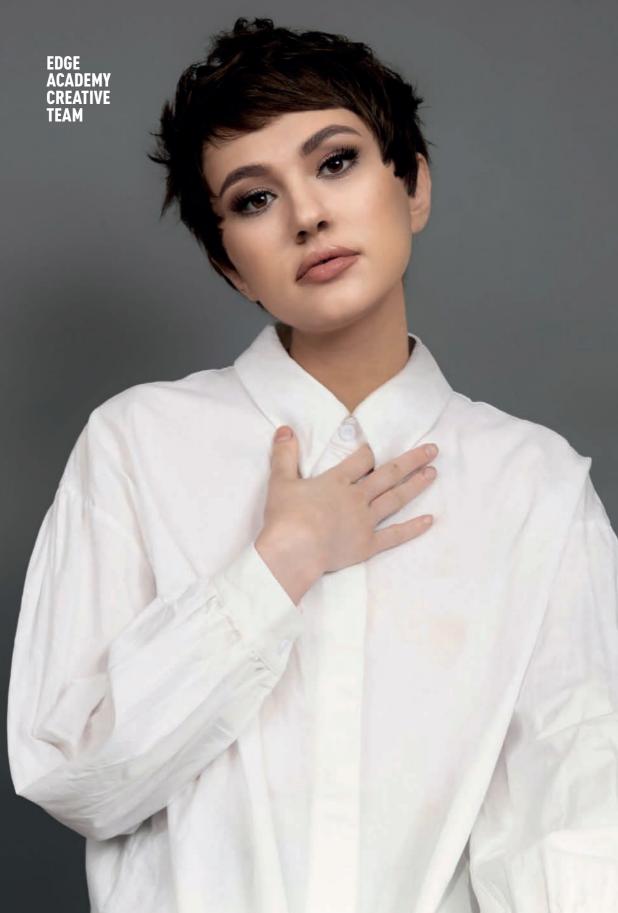

### MICRO BOB and BUTTERFLY CUT

Hair are short or long: short bob, with or without fringe, and Butterfly cut, latest one of Jennifer Lopez ,with short locks on the forehead, are the season haircuts.

Otherwise, you can choose a short androgyne pixie cut with a very short fringe.