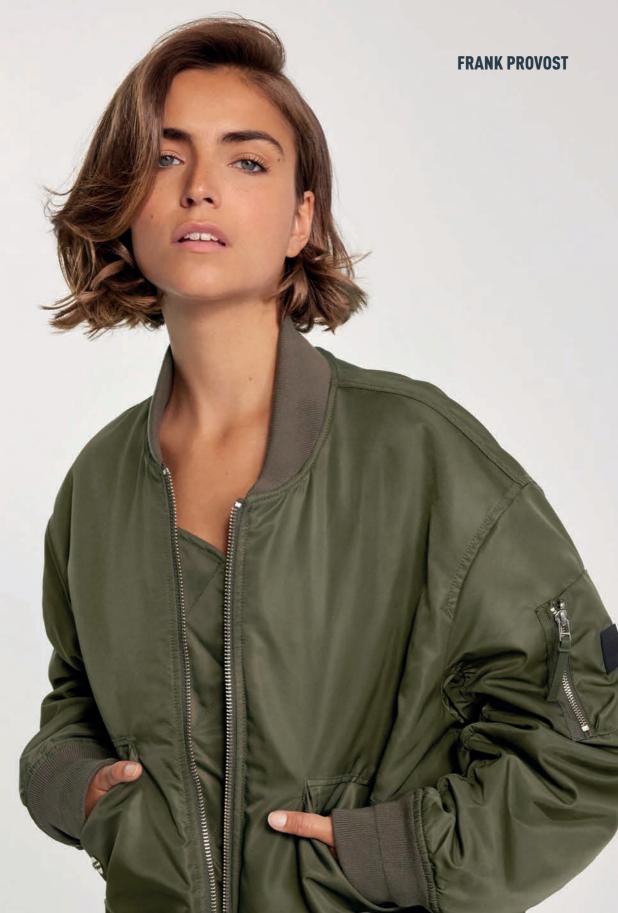

# all the colors of nature

**BLONDE, HONEY AND CHOCOLATE:** these are the **2023 spring summer** colors, ranging from warm and cold natural shades, including copper and red. *Earth tones mixing with fall shades will enhance our hair.* 

**As regards haircuts**, medium sizes are beloved and the **short bob** is at the top. You will not see side parting of the hair on catwalks: central hair line is trending, above all with layered long hair.