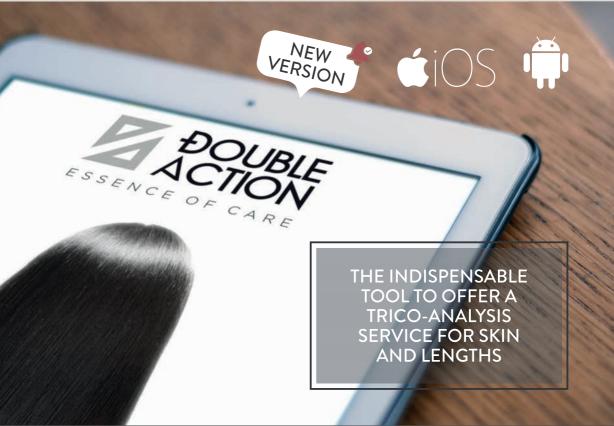

## APP Double Action and Tricocam

## **APP FUNCTIONS:**

- Analysis and profiling of the customer with photo acquisition from the micro-camera.
- · Specific treatment according to the anomaly detected.
- · Photographic archive and monitoring of results.

## TRICOCAM FUNCTIONS:

- · Customer profiling with micro-camera photo acquisition.
- · Anomaly diagnosis.
- · Specific path and treatment depending on the anomaly

DOUBLE ACTION IS THE HAIR COMPANY'S HIGH-TECHTRICHOLOGICAL LINE THAT USES SPECIFIC PROTOCOLS AND PRODUCTS TO **SOLVE ANOMALIES RELATED TO THE SKIN AND LENGTHS**.