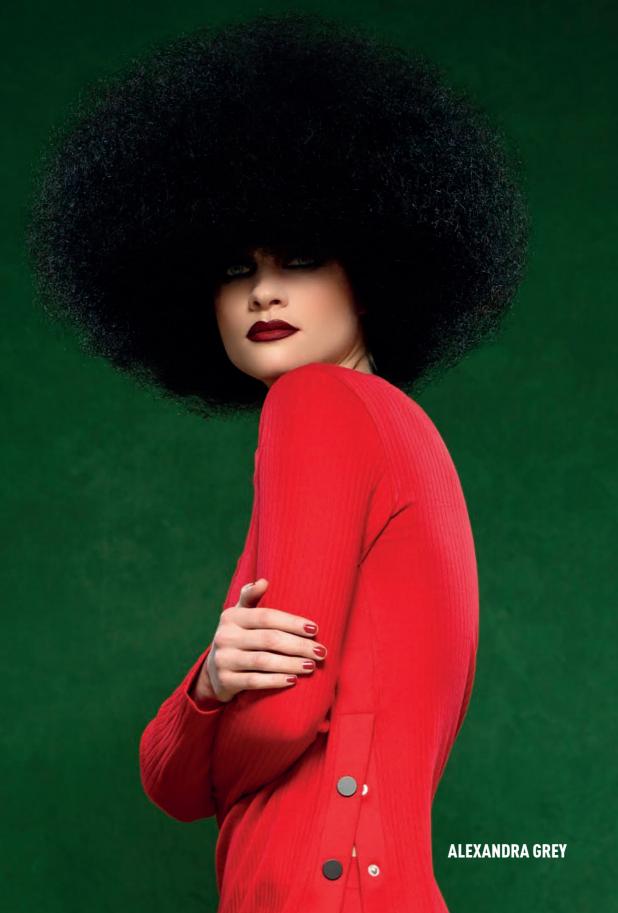

# 2023 haircuts with Kringe

2023 haircuts of the most famous hairdressers have a matching-point: the long fringe covering the whole forehead. The fringe is the new spring summer must have that introduces softer commercial haircuts, creating a distance from the past geometric hair design.

Short fringes are out: now they cover brows and sometimes eyes. Very short haircuts are out too. If you want to change your look without cutting your hair, you could choose a long fringe. That's all. You'll show a fresh 'allure' and you'll seem younger.

Obviously, anyone has got its taste: trend range from curtain bangs to 70s layering and 90s grunge haircuts.

> I ART HAIR STUDIOS BY WELLA PROFESSIONALS.

I THE CLUB BY WELLA PROFESSIONALS.

> SCHWARZKOPF PROFESSIONAL.