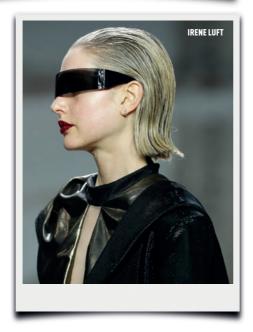

### MICRO BOB and BUTTERFLY CUT

Hair are short or long: short bob, with or without fringe, and Butterfly cut, latest one of Jennifer Lopez ,with short locks on the forehead, are the season haircuts.

Otherwise, you can choose a short androgyne pixie cut with a very short fringe.