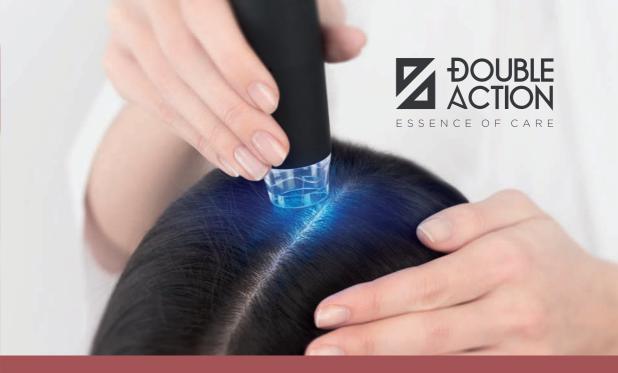

## APP Double Action and Tricocam

## **APP FUNCTIONS:**

- Analysis and profiling of the customer with photo acquisition from the micro-camera.
- · Specific treatment according to the anomaly detected.
- · Photographic archive and monitoring of results.

## TRICOCAM FUNCTIONS:

- · Customer profiling with micro-camera photo acquisition.
- · Anomaly diagnosis.
- · Specific path and treatment depending on the anomaly

DOUBLE ACTION IS THE HAIR COMPANY'S HIGH-TECHTRICHOLOGICAL LINE THAT USES SPECIFIC PROTOCOLS AND PRODUCTS TO **SOLVE ANOMALIES RELATED TO THE SKIN AND LENGTHS**.