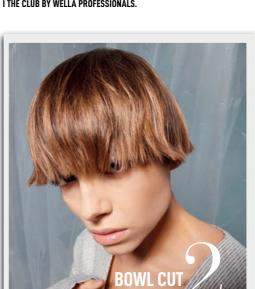

### MICRO BOB and BUTTERFLY CUT

Hair are short or long: short bob, with or without fringe, and Butterfly cut, latest one of Jennifer Lopez ,with short locks on the forehead, are the season haircuts.

Otherwise, you can choose a short androgyne pixie cut with a very short fringe.