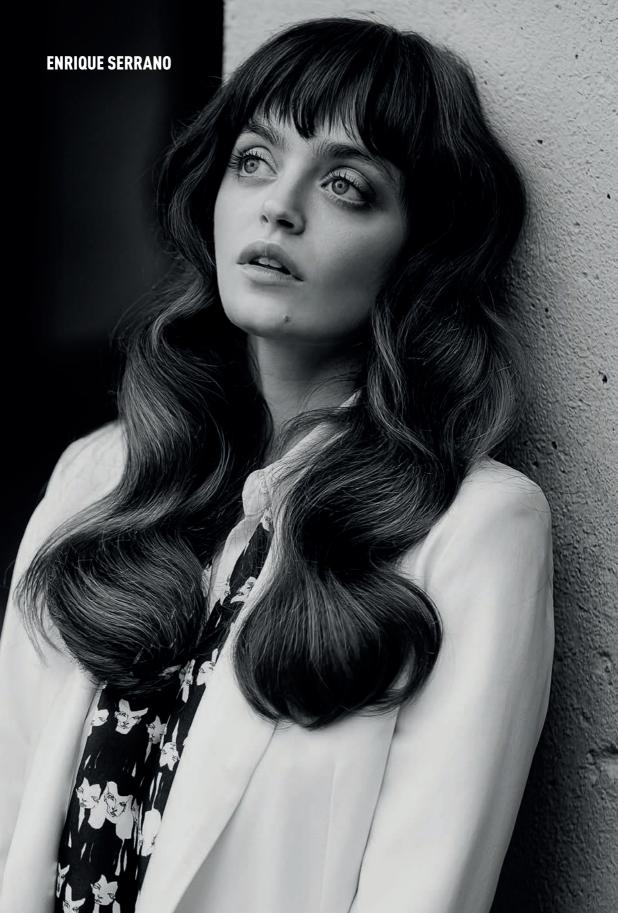

**As regards haircuts**, medium sizes are beloved and the **short bob** is at the top. You will not see side parting of the hair on catwalks: central hair line is trending, above all with layered long hair.

### BOB WITH CENTRAL HAIR LINE

Bob with central hair line is the season must-have haircut. You can comb it as you like: smooth style for glass hair, wet effect or uncombed and rebel hair.

### MICRO BOB and BUTTERFLY CUT

Hair are short or long: short bob, with or without fringe, and Butterfly cut, latest one of Jennifer Lopez ,with short locks on the forehead, are the season haircuts.

Otherwise, you can choose a short androgyne pixie cut with a very short fringe.