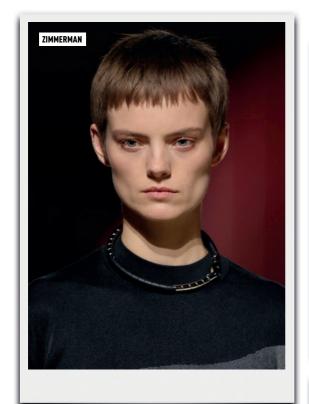

### MICRO BOB and BUTTERFLY CUT

Hair are short or long: short bob, with or without fringe, and Butterfly cut, latest one of Jennifer Lopez ,with short locks on the forehead, are the season haircuts.

Otherwise, you can choose a short androgyne pixie cut with a very short fringe.