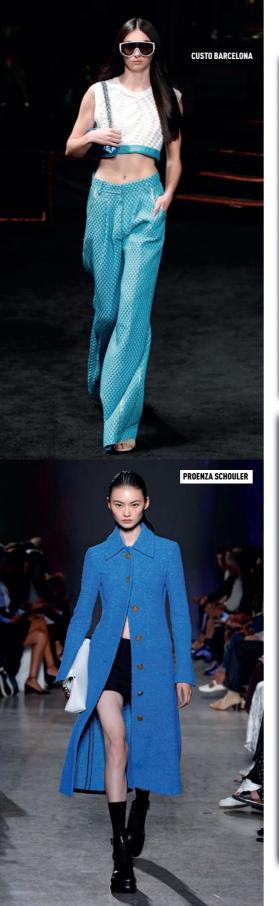

# SUMMARY



4-11/
2023 Catwalk fashion trends

**12-13/**Haircuts with fringe 2023

16-25/ 2023 Catwalk hair trends

26/

hairtrend: short, medium and long cuts & curls

LOOK BY 2023

YOU











## STYLING PRODUCTS WITH PATENTED ACTIVES & INNOVATIVE TECHNOLOGIES

### **EXTRAORDINARY PERFORMANCE**

### **ILLUMINATING LINE:**

WITH LUMINESCINE

### **HYALURONIC DENSIFYING LINE:**

WITH HYALURONIC ACID

### **TRANSFORMING:**

WITH CASHMERE PROTEINS

### **LIQUID DIAMOND:**

WITH CHERATIN









































# 2023 haircuts with Kringe

2023 haircuts of the most famous hairdressers have a matching-point: the long fringe covering the whole forehead. The fringe is the new spring summer must have that introduces softer commercial haircuts, creating a distance from the past geometric hair design.

Short fringes are out: now they cover brows and sometimes eyes. Very short haircuts are out too. If you want to change your look without cutting your hair, you could choose a long fringe. That's all. You'll show a fresh 'allure' and you'll seem younger.

Obviously, anyone has got its taste: trend range from curtain bangs to 70s layering and 90s grunge haircuts.



> I ART HAIR STUDIOS BY WELLA PROFESSIONALS.



I THE CLUB BY WELLA PROFESSIONALS.



> SCHWARZKOPF PROFESSIONAL.





> ALTER