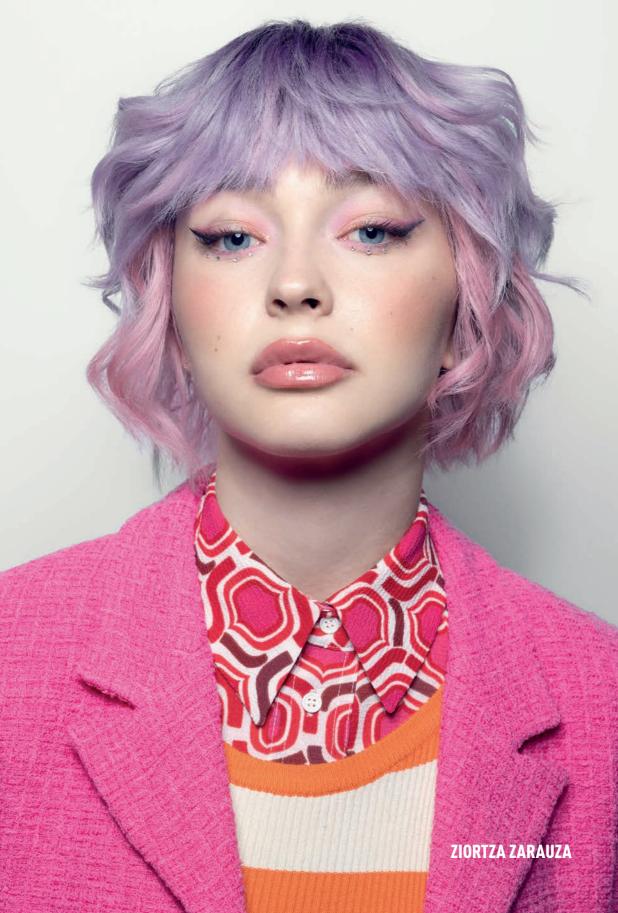

# all the colors of nature

**BLONDE, HONEY AND CHOCOLATE:** these are the **2023 spring summer** colors, ranging from warm and cold natural shades, including copper and red. *Earth tones mixing with fall shades will enhance our hair.* 

**As regards haircuts**, medium sizes are beloved and the **short bob** is at the top. You will not see side parting of the hair on catwalks: central hair line is trending, above all with layered long hair.