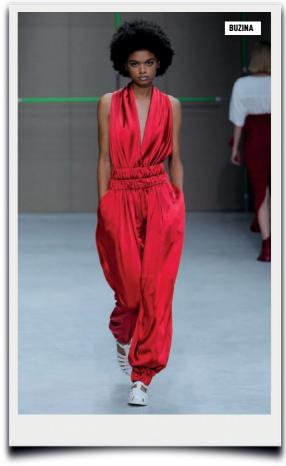

# 2023 haircuts with Kringe

2023 haircuts of the most famous hairdressers have a matching-point: the long fringe covering the whole forehead. The fringe is the new spring summer must have that introduces softer commercial haircuts, creating a distance from the past geometric hair design.

Short fringes are out: now they cover brows and sometimes eyes. Very short haircuts are out too. If you want to change your look without cutting your hair, you could choose a long fringe. That's all. You'll show a fresh 'allure' and you'll seem younger.

Obviously, anyone has got its taste: trend range from curtain bangs to 70s layering and 90s grunge haircuts.

> I ART HAIR STUDIOS BY WELLA PROFESSIONALS.

I THE CLUB BY WELLA PROFESSIONALS.

> SCHWARZKOPF PROFESSIONAL.