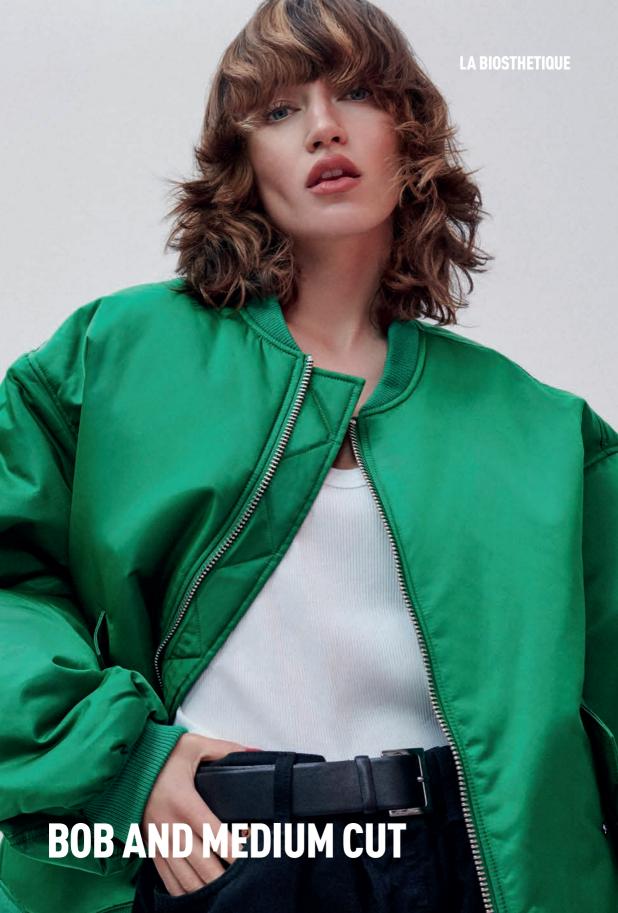

**As regards haircuts**, medium sizes are beloved and the **short bob** is at the top. You will not see side parting of the hair on catwalks: central hair line is trending, above all with layered long hair.

### BOB WITH CENTRAL HAIR LINE

Bob with central hair line is the season must-have haircut. You can comb it as you like: smooth style for glass hair, wet effect or uncombed and rebel hair.

### MICRO BOB and BUTTERFLY CUT

Hair are short or long: short bob, with or without fringe, and Butterfly cut, latest one of Jennifer Lopez ,with short locks on the forehead, are the season haircuts.

Otherwise, you can choose a short androgyne pixie cut with a very short fringe.