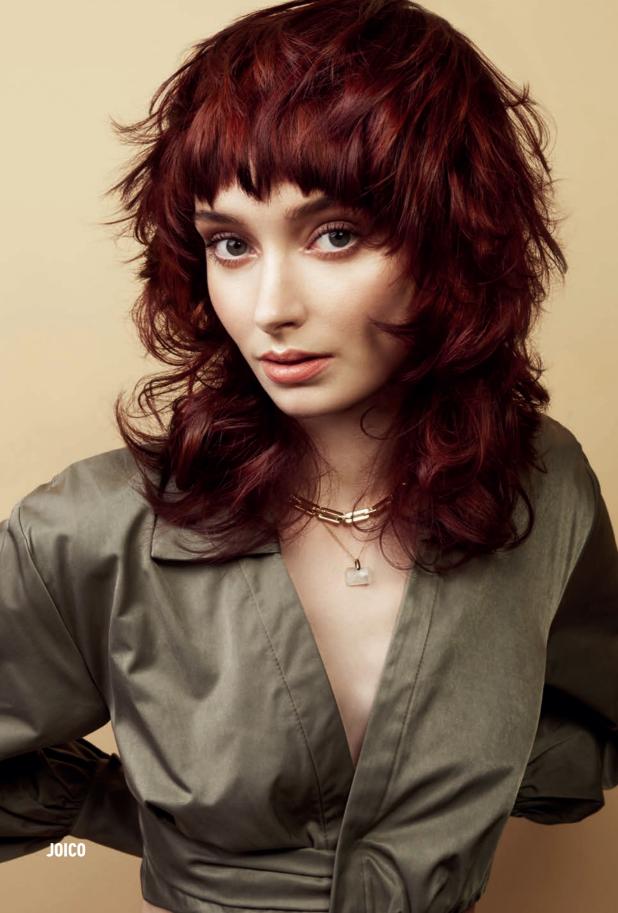

### RED

These two colors belong to the same chromatic family but to different women: copper is natural, fluorescent red is for strong characters. Red hair is one of the leitmotiv of 2023.