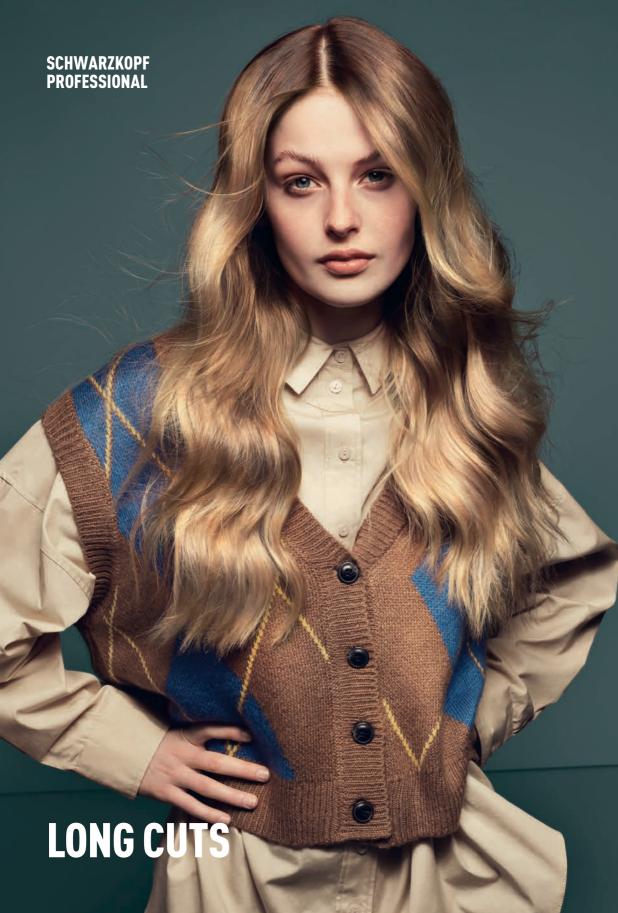

# 2023 haircuts with Kringe

2023 haircuts of the most famous hairdressers have a matching-point: the long fringe covering the whole forehead. The fringe is the new spring summer must have that introduces softer commercial haircuts, creating a distance from the past geometric hair design.

Short fringes are out: now they cover brows and sometimes eyes. Very short haircuts are out too. If you want to change your look without cutting your hair, you could choose a long fringe. That's all. You'll show a fresh 'allure' and you'll seem younger.

Obviously, anyone has got its taste: trend range from curtain bangs to 70s layering and 90s grunge haircuts.

> I ART HAIR STUDIOS BY WELLA PROFESSIONALS.

I THE CLUB BY WELLA PROFESSIONALS.

> SCHWARZKOPF PROFESSIONAL.