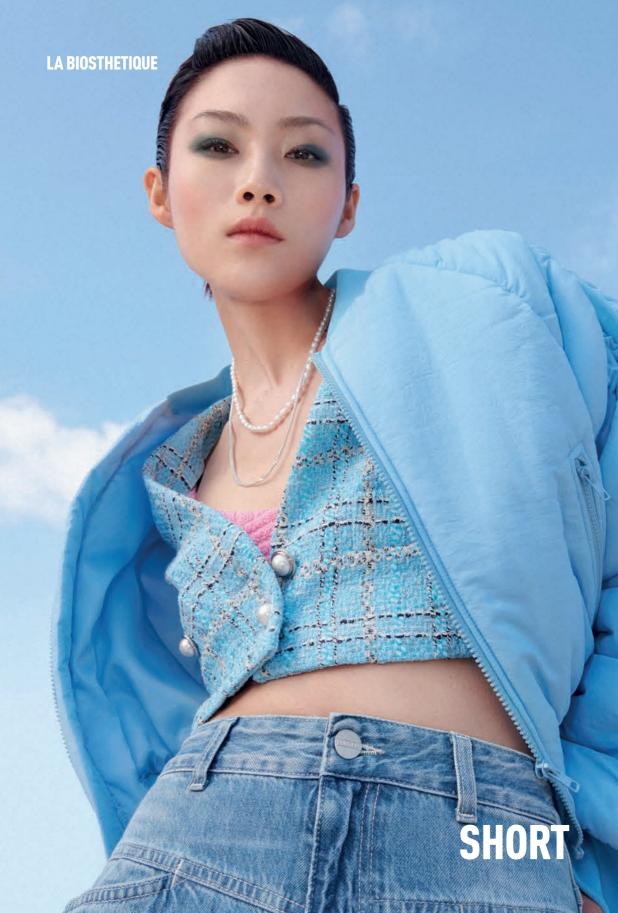

**As regards haircuts**, medium sizes are beloved and the **short bob** is at the top. You will not see side parting of the hair on catwalks: central hair line is trending, above all with layered long hair.

### BOB WITH CENTRAL HAIR LINE

Bob with central hair line is the season must-have haircut. You can comb it as you like: smooth style for glass hair, wet effect or uncombed and rebel hair.

### MICRO BOB and BUTTERFLY CUT

Hair are short or long: short bob, with or without fringe, and Butterfly cut, latest one of Jennifer Lopez ,with short locks on the forehead, are the season haircuts.

Otherwise, you can choose a short androgyne pixie cut with a very short fringe.