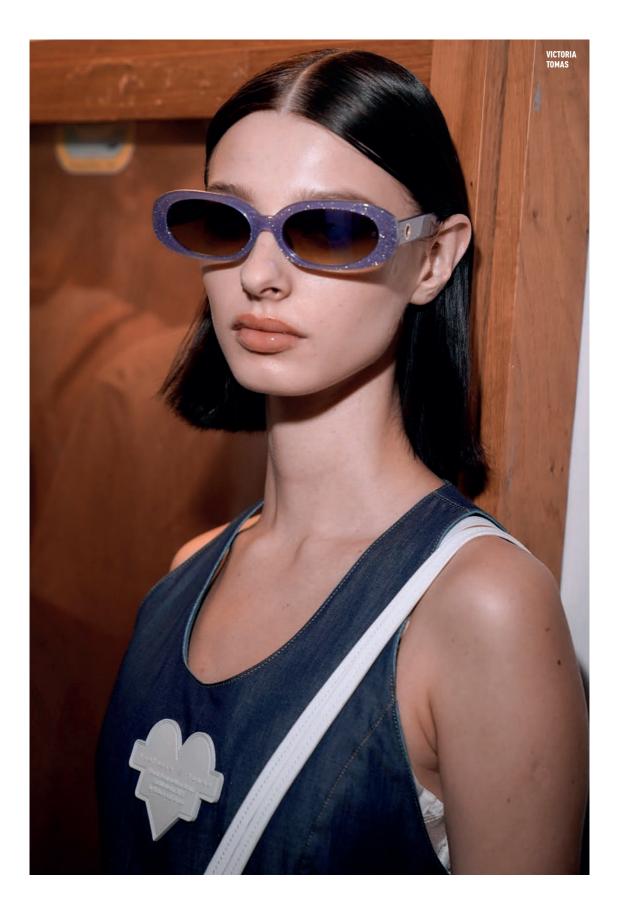

# 2023 haircuts with Kringe

2023 haircuts of the most famous hairdressers have a matching-point: the long fringe covering the whole forehead. The fringe is the new spring summer must have that introduces softer commercial haircuts, creating a distance from the past geometric hair design.

Short fringes are out: now they cover brows and sometimes eyes. Very short haircuts are out too. If you want to change your look without cutting your hair, you could choose a long fringe. That's all. You'll show a fresh 'allure' and you'll seem younger.

Obviously, anyone has got its taste: trend range from curtain bangs to 70s layering and 90s grunge haircuts.

> I ART HAIR STUDIOS BY WELLA PROFESSIONALS.

I THE CLUB BY WELLA PROFESSIONALS.

> SCHWARZKOPF PROFESSIONAL.