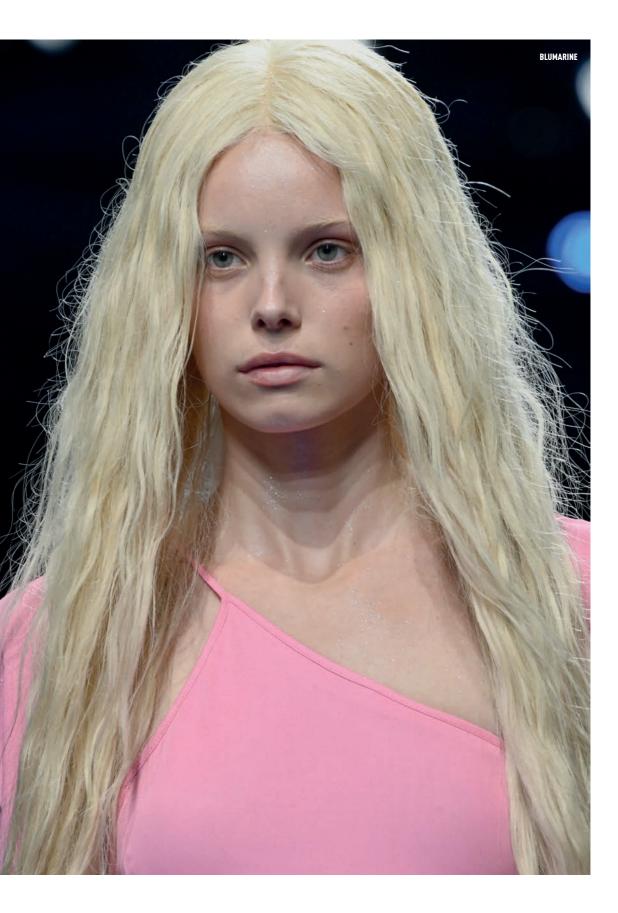

# 2023 haircuts with Kringe

2023 haircuts of the most famous hairdressers have a matching-point: the long fringe covering the whole forehead. The fringe is the new spring summer must have that introduces softer commercial haircuts, creating a distance from the past geometric hair design.

Short fringes are out: now they cover brows and sometimes eyes. Very short haircuts are out too. If you want to change your look without cutting your hair, you could choose a long fringe. That's all. You'll show a fresh 'allure' and you'll seem younger.

Obviously, anyone has got its taste: trend range from curtain bangs to 70s layering and 90s grunge haircuts.

> I ART HAIR STUDIOS BY WELLA PROFESSIONALS.

I THE CLUB BY WELLA PROFESSIONALS.

> SCHWARZKOPF PROFESSIONAL.