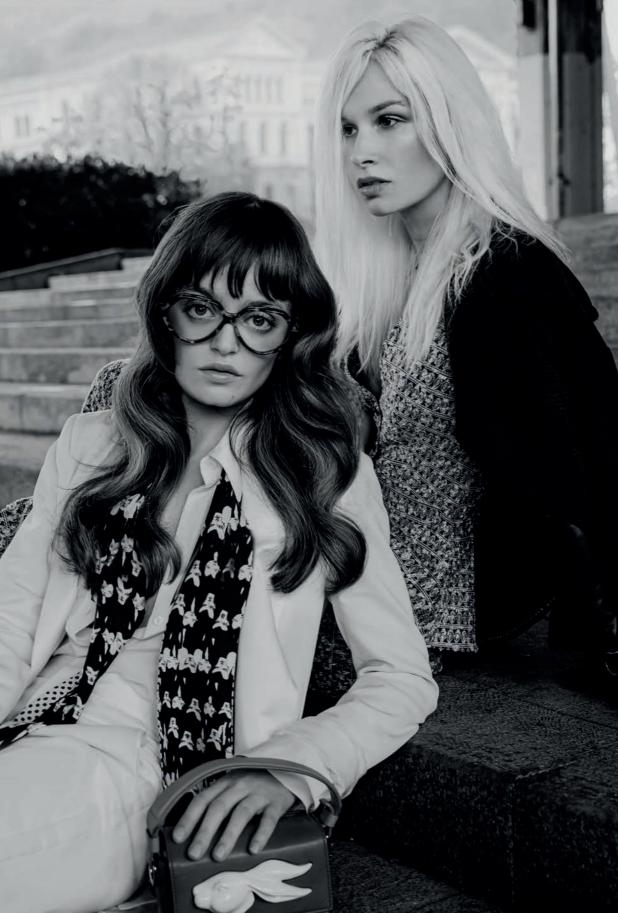

**As regards haircuts**, medium sizes are beloved and the **short bob** is at the top. You will not see side parting of the hair on catwalks: central hair line is trending, above all with layered long hair.

### BOB WITH CENTRAL HAIR LINE

Bob with central hair line is the season must-have haircut. You can comb it as you like: smooth style for glass hair, wet effect or uncombed and rebel hair.

### MICRO BOB and BUTTERFLY CUT

Hair are short or long: short bob, with or without fringe, and Butterfly cut, latest one of Jennifer Lopez ,with short locks on the forehead, are the season haircuts.

Otherwise, you can choose a short androgyne pixie cut with a very short fringe.