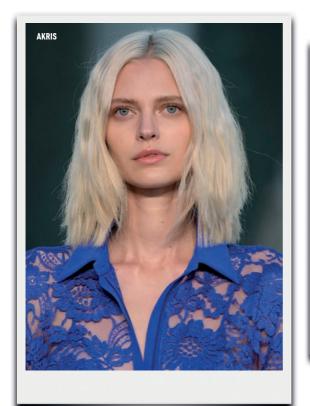

**As regards haircuts**, medium sizes are beloved and the **short bob** is at the top. You will not see side parting of the hair on catwalks: central hair line is trending, above all with layered long hair.

### BOB WITH CENTRAL HAIR LINE

Bob with central hair line is the season must-have haircut. You can comb it as you like: smooth style for glass hair, wet effect or uncombed and rebel hair.