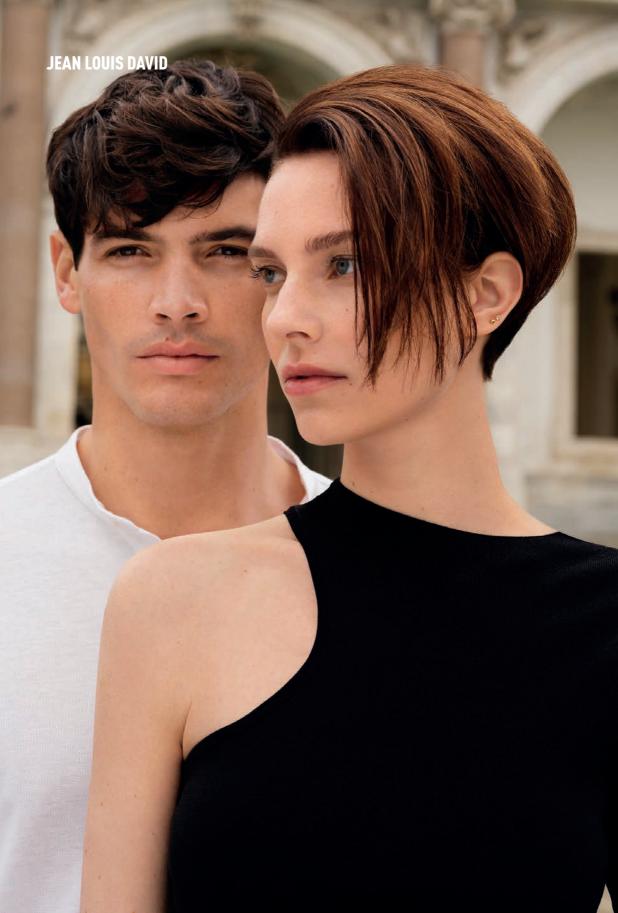

# 2023 haircuts with Kringe

2023 haircuts of the most famous hairdressers have a matching-point: the long fringe covering the whole forehead. The fringe is the new spring summer must have that introduces softer commercial haircuts, creating a distance from the past geometric hair design.

Short fringes are out: now they cover brows and sometimes eyes. Very short haircuts are out too. If you want to change your look without cutting your hair, you could choose a long fringe. That's all. You'll show a fresh 'allure' and you'll seem younger.

Obviously, anyone has got its taste: trend range from curtain bangs to 70s layering and 90s grunge haircuts.

> I ART HAIR STUDIOS BY WELLA PROFESSIONALS.

I THE CLUB BY WELLA PROFESSIONALS.

> SCHWARZKOPF PROFESSIONAL.