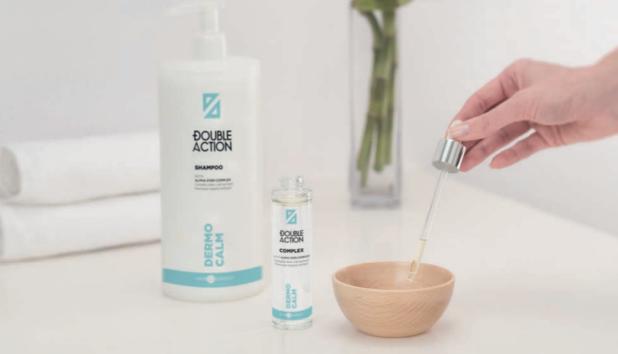

# TREATMENT LINE TO SOLVE SCALP AND LENGTH PROBLEMS

SCIENTIFICALLY ADVANCED AND TESTED FORMULAS, SIMPLE BUT HIGHLY PROFESSIONAL

SALON-SPECIFIC PROTOCOLS

WITH:
ALPHA STEM COMPLEX
PLANT STEM CELLS

**COMPLEMENTARY**To restore skin balance.

LOSS CONTROL
To combat problems
connected with the loss
or thinning of hair.

DERMO CALM For sensitive skin: to correctly restore the skin's optimum conditions.

VISIT OUR WEBSITE: haircompanyprofessional.it