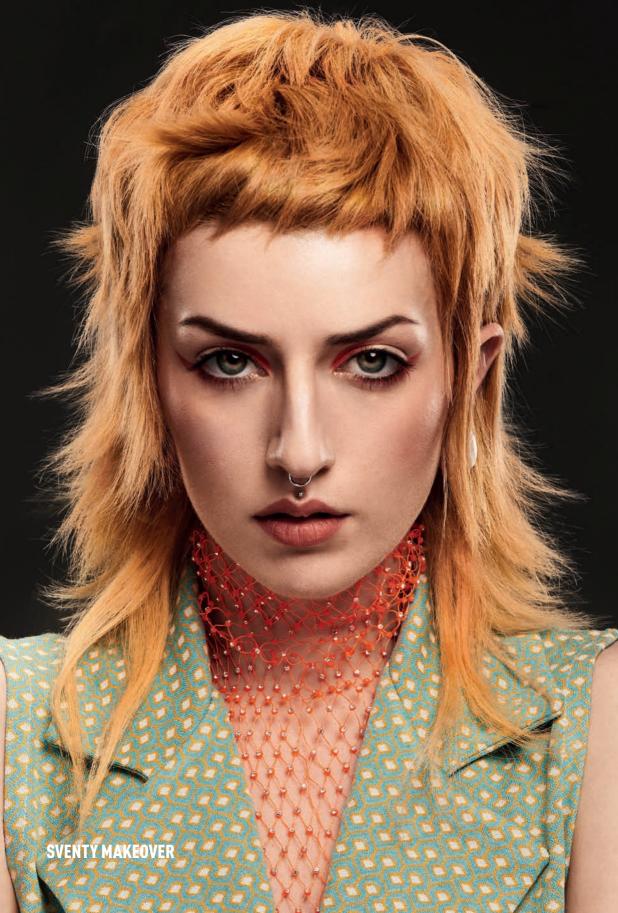

### MICRO BOB and BUTTERFLY CUT

Hair are short or long: short bob, with or without fringe, and Butterfly cut, latest one of Jennifer Lopez ,with short locks on the forehead, are the season haircuts.

Otherwise, you can choose a short androgyne pixie cut with a very short fringe.